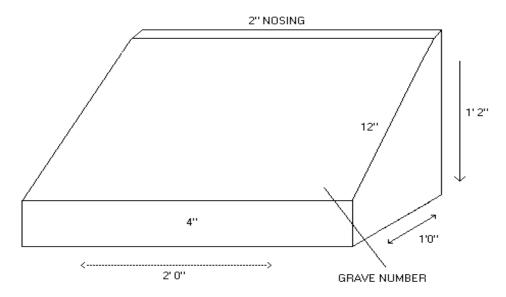

## Moravian Cemetery

2205 Richmond Road, Staten Island, NY 10306

Slant Marker

Foundation Fee = \$850.00 • Inscription Fee - \$140.00\*

Prices Subject to Change Without Notice

Name:

**Grave Location:** 

I hereby absolutely guarantee the payment for the above work and materials