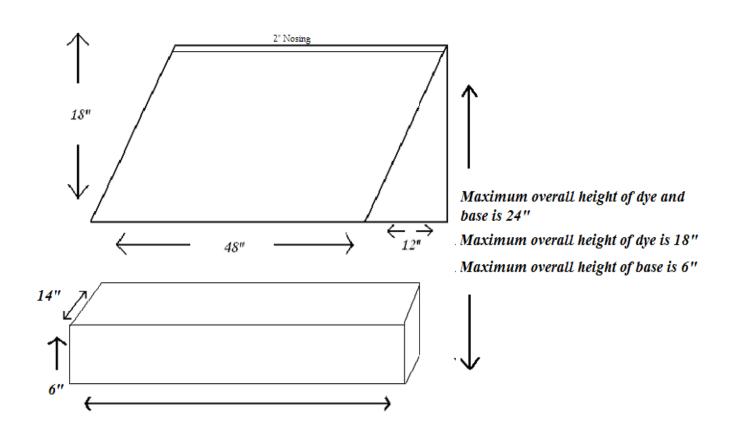

## NO MAXIMUMS OR MINIMUMS ~ ONE SIZE AS STATED NO VARIATIONS

## **DIE MUST BE SAWED BACK**

52" Base Must Be Sawed Back