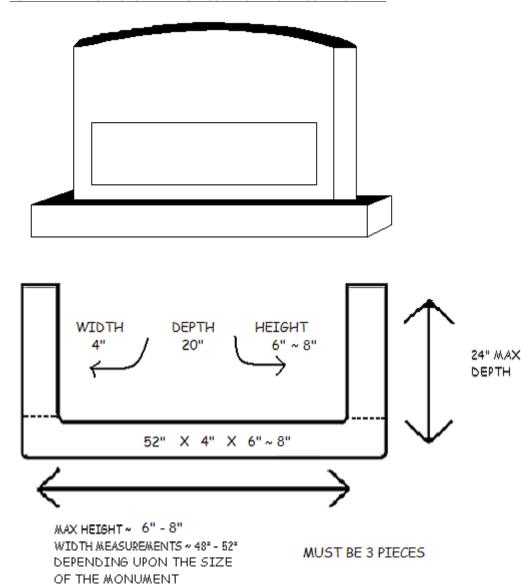

ALL APPLICATIONS MUST BE SENT TO THE CEMETERY OFFICE IN <u>DUPLICATE</u> WITH FULL PAYMENT AND RETURN ENVELOPE.
ALL BORDERS <u>MUST BE CHECKED IN</u> AT THE CEMETERY OFFICE BEFORE BEING PLACED ON ANY GRAVESITE.
NO BORDER DEMARCATION SHALL BE PLACED UPON ANY GRAVE OR PLOT UNLESS IT'S QUALITY, STYLE, DESIGN, LOCATION AND SIZE HAVE FIRST BEEN APPROVED IN WRITING BY THE MANAGEMENT OF THE MORAVIAN CEMETERY ANY INSCRIPTIONS INSCRIBED UPON A BORDER DEMARCATION IS SUBJECT TO APPROVAL BY CEMETERY MANAGEMENT.
BORDER DEMARCATIONS MAY BE CRESCENT OR RECTANGULAR SHAPED.